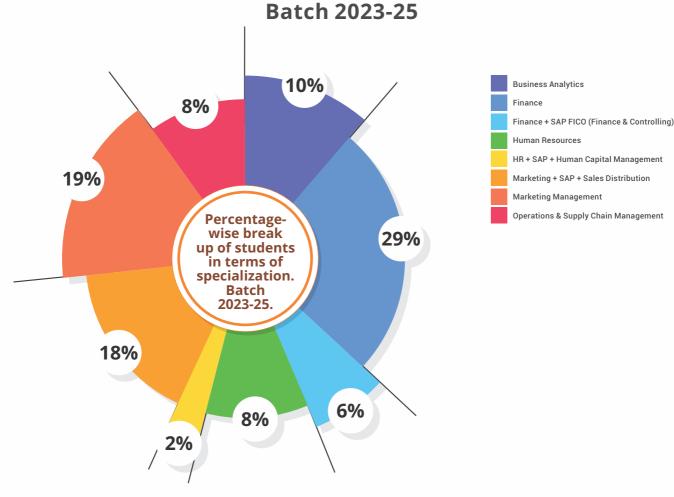

# PLACEMENT INFOGRAPHICS

Percentage-wise break up of students in terms of specialization.

Gender Ratio

Batch 2023-25