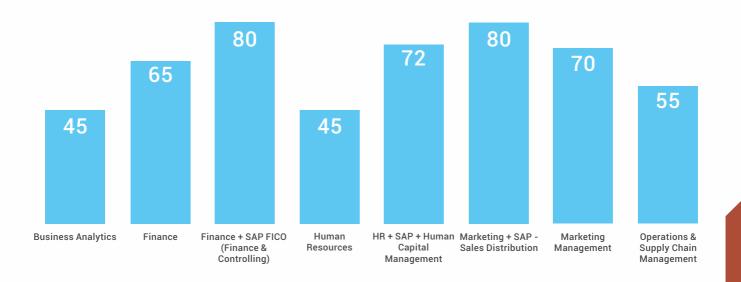

# PLACEMENT INFOGRAPHICS

Percentage-wise break up of students in terms of specialization.

Gender Ratio

Batch 2023-25