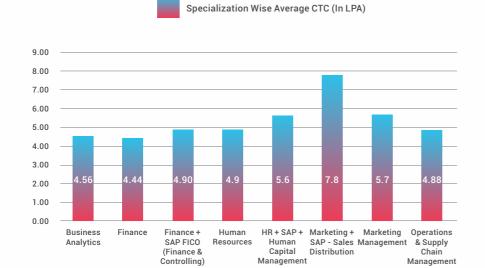

# PLACEMENT INFOGRAPHICS

Percentage-wise break up of students in terms of specialization.

Gender Ratio

Batch 2023-25