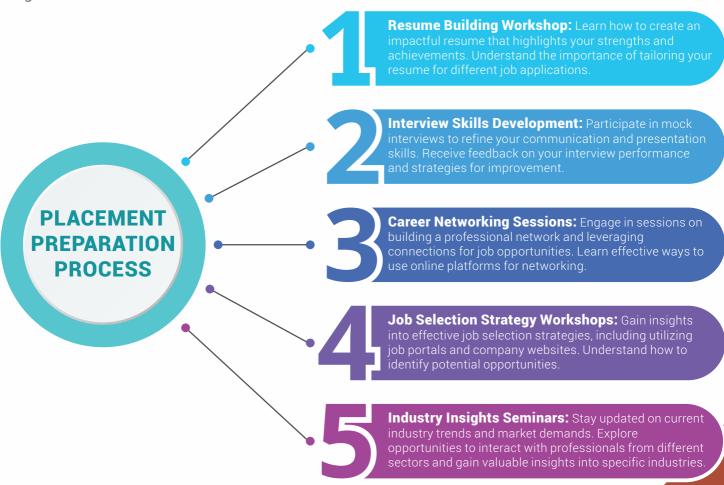

#### PLACEMENT PREPARATION PROCESS

Selection Process by most companies are variable in nature. The process includes various stages which are as follows:

#### **Placement Procedure**

For placements, JD is shared with the students & interested students apply for the same. Companies either visit the campus or at their operational place, process is conducted. Accordingly, students go in for the processes set by companies and get selected in the same.