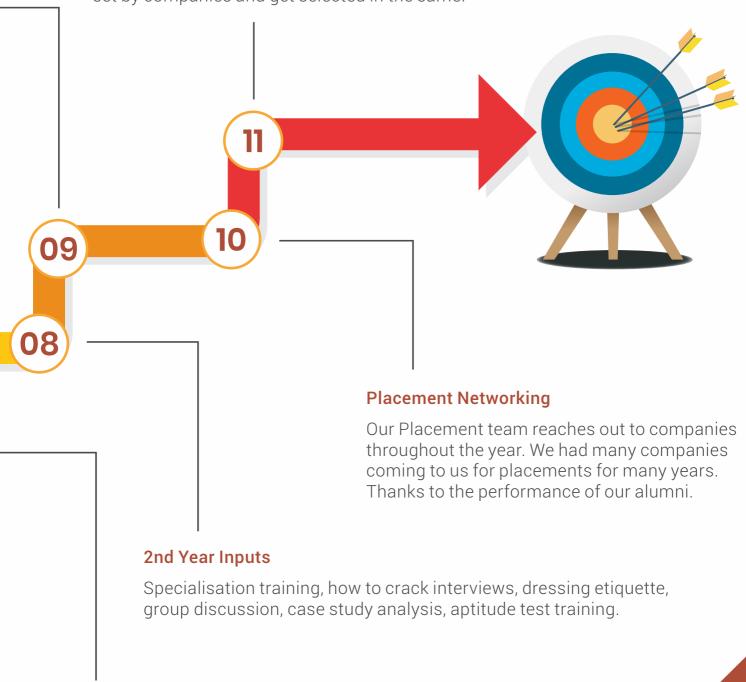

#### 1st Year Inputs

Basic English Grammar,
Language Enhancement Training,
Basic Communication Skills,
Confidence Building, Written
English Skills, Presentation Skills,
Interpersonal Communication

06

#### **Placement Procedure**

For placements, JD is shared with the students & interested students apply for the same. Companies either visit the campus or at their operational place, process is conducted. Accordingly, students go in for the processes set by companies and get selected in the same.