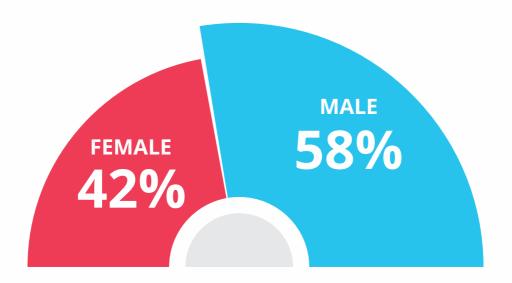

# PLACEMENT INFOGRAPHICS

Percentage-wise break up of students in terms of specialization.

Gender Ratio

Batch 2023-25